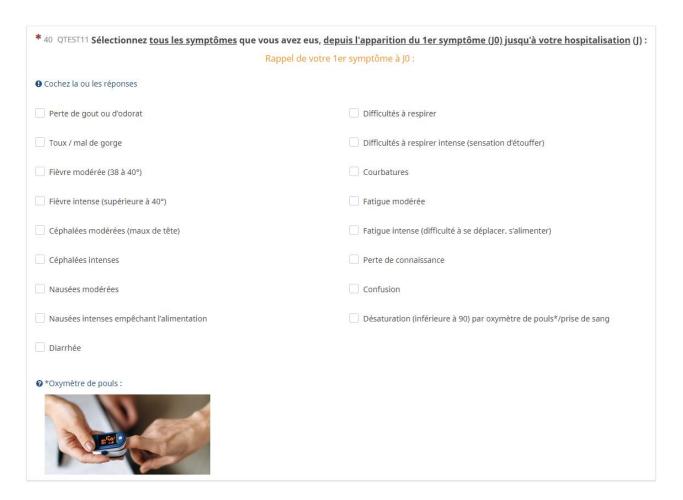

### **SYMPTÔMES**

|                                            |          |            | RAPPE    | EL de voti  | re 1er sy   | mptôme      | à J0 :                               |                        |    |
|--------------------------------------------|----------|------------|----------|-------------|-------------|-------------|--------------------------------------|------------------------|----|
| our indiquez la durée, cochez le nombre de | cases qu | il correst | ondent à | la durée di | u symptôn   | ne (exemple | ci-dessous)                          |                        |    |
|                                            |          |            |          |             |             |             |                                      |                        | Jo |
|                                            |          |            |          |             |             |             | Perte (                              | de gout ou d'odorat    |    |
|                                            |          |            |          |             |             |             | j                                    | Foux / mal de gorge    |    |
|                                            |          |            |          |             |             |             | Flèvre                               | modérée (38 à 40°)     |    |
|                                            |          |            |          |             |             |             | Fièvre intens                        | e (supérieure à 40°)   |    |
|                                            |          |            |          |             |             |             | Céphalées modé                       | rées (maux de tête)    |    |
|                                            |          |            |          |             |             |             |                                      | Céphalées intenses     |    |
|                                            |          |            |          |             |             |             |                                      | Nausées modérées       |    |
|                                            |          |            |          |             |             |             | Nausées i <mark>n</mark> tenses empê | chant l'alimentation   |    |
|                                            |          |            |          |             |             |             |                                      | Diarrhée               |    |
|                                            |          |            |          |             |             |             | ī                                    | Difficultés à respirer |    |
|                                            |          |            |          |             |             | Difficu     | ltés à respirer intense (s           | ensation d'étouffer)   |    |
|                                            |          |            |          |             |             |             |                                      | Courbatures            |    |
|                                            |          |            |          |             |             |             |                                      | Fatigue modérée        |    |
|                                            |          |            |          |             |             | Fatigue     | ntense (difficulté à se dé           | éplacer, s'alimenter)  |    |
|                                            |          |            |          |             |             |             | Per                                  | te de connaissance     |    |
|                                            |          |            |          |             |             |             |                                      | Confusion              |    |
|                                            |          |            |          | Désa        | aturation ( | inférieure  | à 90) par oxymètre de p              | ouls*/prise de sang    |    |