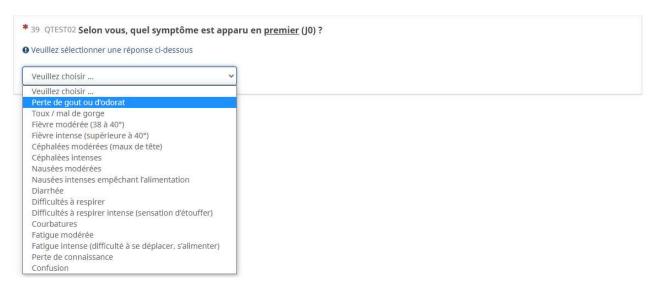

# SYMPTÔME INITIAL (JO)

### **SYMPTÔMES**

|                                            |          |            | RAPPE    | EL de voti  | re 1er sy   | mptôme      | à J0 :                               |                        |    |
|--------------------------------------------|----------|------------|----------|-------------|-------------|-------------|--------------------------------------|------------------------|----|
| our indiquez la durée, cochez le nombre de | cases qu | il correst | ondent à | la durée di | u symptôn   | ne (exemple | ci-dessous)                          |                        |    |
|                                            |          |            |          |             |             |             |                                      |                        | Jo |
|                                            |          |            |          |             |             |             | Perte (                              | de gout ou d'odorat    |    |
|                                            |          |            |          |             |             |             | j                                    | Foux / mal de gorge    |    |
|                                            |          |            |          |             |             |             | Flèvre                               | modérée (38 à 40°)     |    |
|                                            |          |            |          |             |             |             | Fièvre intens                        | e (supérieure à 40°)   |    |
|                                            |          |            |          |             |             |             | Céphalées modé                       | rées (maux de tête)    |    |
|                                            |          |            |          |             |             |             |                                      | Céphalées intenses     |    |
|                                            |          |            |          |             |             |             |                                      | Nausées modérées       |    |
|                                            |          |            |          |             |             |             | Nausées i <mark>n</mark> tenses empê | chant l'alimentation   |    |
|                                            |          |            |          |             |             |             |                                      | Diarrhée               |    |
|                                            |          |            |          |             |             |             | ī                                    | Difficultés à respirer |    |
|                                            |          |            |          |             |             | Difficu     | ltés à respirer intense (s           | ensation d'étouffer)   |    |
|                                            |          |            |          |             |             |             |                                      | Courbatures            |    |
|                                            |          |            |          |             |             |             |                                      | Fatigue modérée        |    |
|                                            |          |            |          |             |             | Fatigue     | ntense (difficulté à se dé           | éplacer, s'alimenter)  |    |
|                                            |          |            |          |             |             |             | Per                                  | te de connaissance     |    |
|                                            |          |            |          |             |             |             |                                      | Confusion              |    |
|                                            |          |            |          | Désa        | aturation ( | inférieure  | à 90) par oxymètre de p              | ouls*/prise de sang    |    |